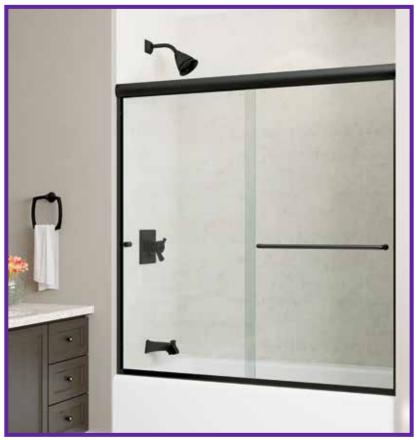

# Model 2500 frameless bi-pass

Pictured in a Bronze finish with Clear Duratuf® tempered safety glass and reversible Euro header

#### Finishes:

• Bright Clear, Bright Gold, Bronze, Brushed Nickel, Satin Nickel and White (High-gloss)

## Glass Type:

• 1/4" Duratuf® tempered safety glass

### Frame Type:

• Frameless

# **Header Type:**

- Reversible Cove header
- Header and curb "lock" into notched jambs

## **Product Details:**

- Heavy gauge 6063 extrusions (6463 is polished for bright colors)
- Perm-Adjust® system for easy, trouble-free door adjustments and smooth operation
- Pre-installed full length top rail
- Exterior thru-glass towel bar and barrel knob with recessed finger pull
- Easy-to-clean curb